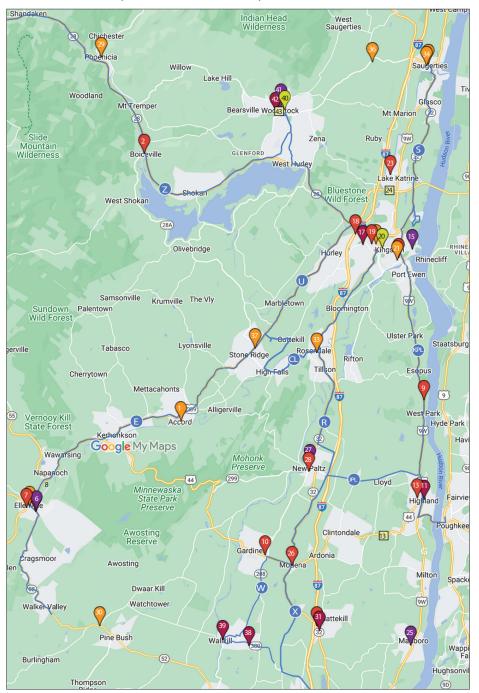

# Food Pantries & Meal Programs

accessible by Ulster County Area Transit (UCAT)

Map data ©2025 Google

More info:

www.ulstercorps.org www.familyofwoodstockinc.org (845) 481-0331 (845) 679-2485

(845) 340-3333 UCAT: www.co.ulster.ny.us/ucat

Food Pantry - Morning Hours Food Pantry - Midday Hours Food Pantry - Evening Hours Food Pantry - Open All Day Food Pantry - By Appointment Meals Delivered to homebound

(845) 626-7501 15 Tobacco Rd, Accord Hours: Wed. 3:30-5:30pm, Fri. 10am-12pm

#### BOICEVILLE

Reservoir Food Pantry (845) 663-3353 • 4073 Rte 28, Boiceville Hours: Mon 2-4pm No home deliveries at this time

#### ELLENVILLE

Community Action (845) 338-8750 x300 2 Clinton Ave, Ellenville Hours: Mon-Fri 8am-4pm

Ellenville Seventh Day Adventist Food Pantry (845) 647-5998 • 161 Center St, Ellenville Hours: Mon, Tue 1-4 pm last week of month

Ellenville United Methodist Church Food Pantry (845) 647-7094 • 85 Canal St. Ellenville Hours: Th 9:15-10:30am

Family of Ellenville Food Pantry (845) 647-2443 221 Canal St, Ellenville Hours: M,T,Th,F 9am-4pm, W 10am-5pm

St. Mary's & St. Andrew's Roman Catholic Church Food Pantry (845)647-6080 • 137 S Main St, Ellenville Hours: Thurs 10am-2pm

Ulster Heights Methodist Church Food Pantry (845) 647-4327 1264 Ulster Heights Rd, Ellenville Hours: 3rd Wed 3-6pm

# **ESOPUS/PORT EWEN**

Ascension Holy Trinity Food Pantry (845) 834-6014 • 1585 Route 9W, West Park Hours: 1st & 3rd Sunday of each month, 12:30-2pm

#### **GARDINER**

Helping Hands Food Pantry (845) 564-1153 2221 Route 44-55, Gardiner Hours: Thurs 11am - 12:30pm

# HIGHLAND

Ascension Holy Trinity Food Pantry (845) 834-6014 21 Lower Grand St, Highland Hours: Sat 10am-12pm, 3rd Wed of month, 6-8pm

# HIGHLAND (cont.)

Family Outreach Food Pantry, Delivered Meals Bread of Life Food Pantry (845) 380-8799 • 529 Rt 44/55; Highland Hours: 2nd & 4th Wed of month 2-6pm

St. Augustine Parish Food Pantry (845) 691-7673 • 35 Philips Ave, Highland Hours: 1st & 3rd Sat of each month, 9-11am

#### KINGSTON

Catholic Charities Food Pantry (845) 340-9170 • 6 Adams St, Kingston Hours: Tue & Fri 10am-3pm

Heavenbound Food Pantry (845) 616-3211 • 100 Lucas Ave, Kingston Hours: 1st & 3rd Th 11am-1pm, 2d & 4th Thurs 4:30-6:30 pm

People's Place Food Pantry, Clothing (845) 338-4030 • 17 St James St, Kingston Hours: M-F 10am-1pm, Wed 5-7pm People's Place Community Cafe 777 Broadway, Kingston Hours: M-F 8am-1pm Hot dinner served the last Wednesday of each month, from 5-6:30pm Free Farm Stand Tuesdays 9-11am April-Oct

Pointe of Praise Family Life Center Food Pantry (845) 339-4615 • 243 Hurley Ave, Kingston Hours: Sat 1-3pm

St James Happy to Help Food Pantry (845) 331-3030 • 35 Pearl Street, Kingston Hours: 3 Sundays a month, 10:30am-2pm (call for schedule)

Salvation Army of Ulster County Food Pantry (845) 331-1803 • 35 Cedar St, Kingston Pantry Hours: M-F 9:30am-12pm & 1-2:30pm Red Shield Lunchbox: M-F 12-1pm

Tilda's Kitchen & Market (845) 663-2286 • 630 Broadway, Kingston Hours: M-Th 9am-4pm, F 9am-10pm, Sat 10am-3pm Free breakfast & lunch every last Tuesday Free soup & produce M-F until 4pm

Trinity Evangelical Lutheran Church Food Pantry • (845) 338-2954 72 Spring St, Kingston Hours: T-Th 9am - 1pm

# LAKE KATRINE

(844) KINGSFIRE ext #3 865 Neighborhood Rd, Lake Katrine Hours: Sun 12:30-2pm, 1st & 3rd Fri 12-2pm

Seasoned Gives (845) 616-1689 11 Lohmaier Ln, Lake Katrine For delivery by appointment

#### **MARLBORO**

Saint Mary's Church Food Pantry (845) 236-4340 • 71 Grand St, Marlboro Hours: Wed 10am-1pm; as of 6/1/24 2nd & 4th Wed of month 10am-1pm Serving only residents of Marlboro & Milton

#### **MODENA**

Modena United Methodist Church Food Pantry (845) 883-7142 1928 Rt 44/55, Modena Hours: Tues 11am - 12pm

#### NEW PALTZ

Family of New Paltz Food Pantry (845) 255- 8801 51 North Chestnut St, New Paltz Hours: M-Th 10am-5pm, Fri 10am-4pm

Saint Joseph's Catholic Church Food Pantry (845) 255-5635 34 S Chestnut St, New Paltz Hours: Mon, Tue, Wed & Fri, 11am - 12pm

# **PHOENICIA**

Phoenicia UMC Food Pantry (845) 688-7680 • 29 Church St, Phoenicia Hours: Thurs 10am -12pm

# **PINE BUSH**

Pine Bush Ecumenical Food Pantry (845)744-3390 Rte 52 & New Prospect Rd Hours: Wed 10am-12pm; Thurs 5-7pm

# **PLATTEKILL**

New Day Tabernacle Church Food Pantry (845) 566-4441 • 38 Fire House Rd, Plattekill Hours: Sat 10am-12pm; Wed 6-7pm

Plattekill Food Pantry (845) 564-4972 • 1250 Route 32, Plattekill Hours:1st & 3rd Wed of the month, 4-6pm

#### **ROSENDALE**

Rosendale Food Pantry (845) 205-2822 • 45 James St, Rosendale Hours: Mon 9am-1pm, Sat 10am-1pm

### **SAUGERTIES**

God Given Bread Food Pantry (845) 246-8322 • 100 Market St, Saugerties Hours: Tues & Wed 10-11:45am

Saugerties Area Council of Churches Food Pantry (845) 246-6885 44 Livingston St, Saugerties Hours: Mon & Th 10am - 12pm; Tue 7-8pm

St. John the Evangelist Food Pantry Phone: (845) 246-9581 915 Rt 212, Saugerties Hours: Wed & Fri, 10 am-12 noon Serving residents of the Town of Saugerties

### STONE RIDGE

Rondout Valley Food Pantry (845) 687-4013 • 3775 Main St, Stone Ridge Hours: Tue & Thu 9am - 11am For delivery by appointment

#### WALLKILL

His Love Unveiled Food Pantry (845) 895-3006 • 2393 Route 300, Wallkill Hours: 2nd and 4th weeks of the month Tuesdays 12-1:30pm & Thursdays 6:30-7:30pm

Wallkill Reformed Church Food Pantry (845) 895-2181 • 45 Bridge Street, Wallkill Hours: Thu 6-7:30pm, Fri 11am—1 pm

## WOODSTOCK

Daily Bread Soup Kitchen (845) 679-2336 26 Mill Hill Rd., Woodstock Hours: Mon, Wed, Fri 4-5 pm

Family of Woodstock Food Pantry (845) 679-2485 16 Rock City Rd., Woodstock Hours: Sun - Sat 9:30am - 9:30pm

Good Neighbor Food Pantry (845) 417-5535 89 Tinker St. Woodstock Hours: Wed, Thu, Sat 11am-3pm

Woodstock Area Meals on Wheels (845) 679-4656 • 16 Tinker St, Woodstock Meals delivered M-F 11am-12pm

**UCAT Shopping Bus** Seniors aged 60 or older can register at Rideucat.com or call (845) 334-8120